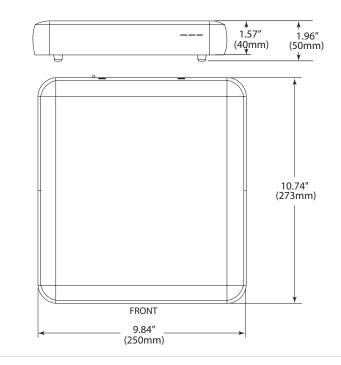

## Dimensions

TAA

COMPLIANT PRODUCTS

unit: inch (mm)

# **Specifications**

| PART NUMBER             |                                  | DW-BJMINIXT / DW-BJMINIXTR                                                         |
|-------------------------|----------------------------------|------------------------------------------------------------------------------------|
| Maximum IP cameras      |                                  | 12 (2.1MP/1080p @30fps, with medium recording quality) or 60Mbps total throughput. |
| Form factor             |                                  | Slim desktop                                                                       |
| Operating system        |                                  | Embedded Linux                                                                     |
| Ethernet port           |                                  | 1x gigabit ethernet port (RJ45), can configure up to 2 IP subnets.                 |
| System                  | Max video storage rate<br>(Mbps) | 60 Mbps                                                                            |
| Storage                 | Maximum hard drives              | 2 x SATA HDD                                                                       |
|                         | Maximum storage                  | DW-BJMINIXT: 20TB<br>DW-BJMINIXTR: 10TB RAID 1                                     |
| Local video output      |                                  | NA                                                                                 |
| Pre-loaded VMS software |                                  | DW Spectrum <sup>®</sup> IPVMS server                                              |
| Remote clients          |                                  | Cross platform - Windows', Linux Ubuntu'<br>and Mac'                               |
| Mobile apps             |                                  | iOS" and Andriod"                                                                  |
| Power supply            |                                  | 36W                                                                                |
| Operating temperature   |                                  | 41°F-104°F (5°C-40°C)                                                              |
| Operating humidity      |                                  | 20-90% RH                                                                          |
| Dimension (WxDxH)       |                                  | 9.84" x 10.74" x 1.96" (250 x 273 x 50mm)                                          |
| Warranty                |                                  | 5 years limited                                                                    |
|                         |                                  |                                                                                    |